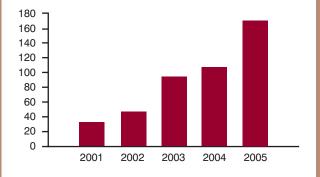

# Find out:

What kinds of claims are employees bringing?

What are the biggest mistakes employers make?

What can employers do to protect themselves?

FLSA cases filed in the Southern District of Texas have increased by over 400% in the past five years!