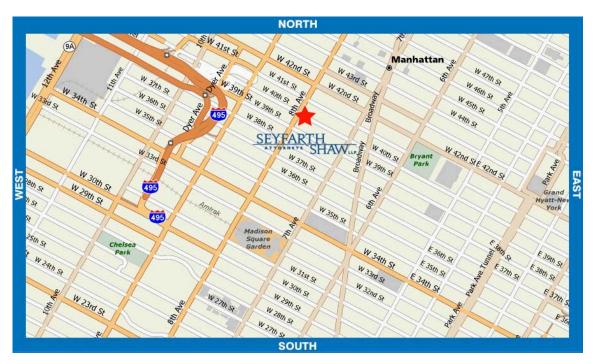

## **New York**

620 Eighth Avenue (212) 218-5500

## **FROM JFK International Airport**

Take I-678 N / Van Wyck Expy about 6 miles. Merge onto the Grand Central Pkwy W via exit 10 toward La Guardia Airport/Triboro Bridge. Take I-495 W via exit 10W about 8 miles. Keep left at the fork in the ramp, and stay straight to take the Queens Midtown Tunnel Exit / Tunnel Exit St. Turn right onto E  $34^{th}$  St. Turn right onto E  $8^{th}$  Ave.

## **FROM La Guardia Airport**

Take Grand Central Pkwy W to exit 4 for Brooklyn-Queens Expy toward Staten Island/I-278 W. Merge onto Brooklyn Queens Expy E. Take the exit onto Brooklyn Queens Expy/I-278 W to exit 35 and merge onto I-495 W toward the Midtown Tunnel. Keep left at the fork in the ramp, and stay straight to go onto the Queens Midtown Tunnel Exit / Tunnel Exit St. Turn right onto E 34<sup>th</sup> St. Turn right onto 8<sup>th</sup> Ave.

## **FROM Newark International Airport**

Take I-78 E toward I-95 / New Jersey Turnpike. Take the NJ Turnpike North / I-95 N exit. Keep left and take this toward I-80 / Lincoln Tunnel. Take exit 16E toward Lincoln Tunnel / New York City. Keep left to take NJ-495 E toward Lincoln Tunnel. Take the left exit toward I-495 E / 42 St. Stay straight to go onto Dyer Ave. Turn right onto W 40<sup>th</sup> St.